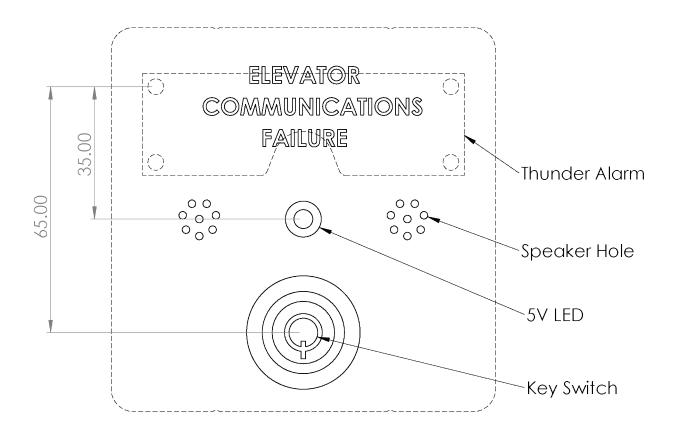

## THUNDER ALARM LAYOUT EXEMPLE

Board thickness: 25.3

|                                                                                 | Title:<br>Thunder A | Unit:      |                      |                  |  |
|---------------------------------------------------------------------------------|---------------------|------------|----------------------|------------------|--|
| VIDA<br>TECH                                                                    | Tolerance:          | Material:  | Finish:              |                  |  |
|                                                                                 |                     | Scale: 1:1 | No. piece:           | Date: 2024-01-23 |  |
|                                                                                 | Angular:            | Rev:       | Name:<br>A.Martineau | Page: 1/1        |  |
| strongly prohibited except with written permission All rights reserved Vidatech |                     |            |                      |                  |  |

The information on this technical drawing is the intellectual property of Vidatech

Reproduction is