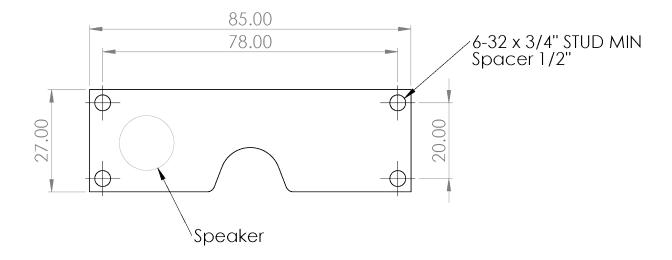

## Board thickness: 25.3

| VIDA<br><b>TECH</b>                                                            | Title: Thunder | Unit:         |                      |           |  |
|--------------------------------------------------------------------------------|----------------|---------------|----------------------|-----------|--|
|                                                                                | Tolerance:     | Material:     | Finish:              |           |  |
|                                                                                | Angular:       | Scale:<br>1:1 | No. piece:           | Date:     |  |
|                                                                                |                | Rev:          | Name:<br>A.Martineau | Page: 1/1 |  |
| trongly prohibited except with written permission All rights reserved Vidatech |                |               |                      |           |  |

The information on this technical drawing is the intellectual property of Vidatech

Reproduction is st