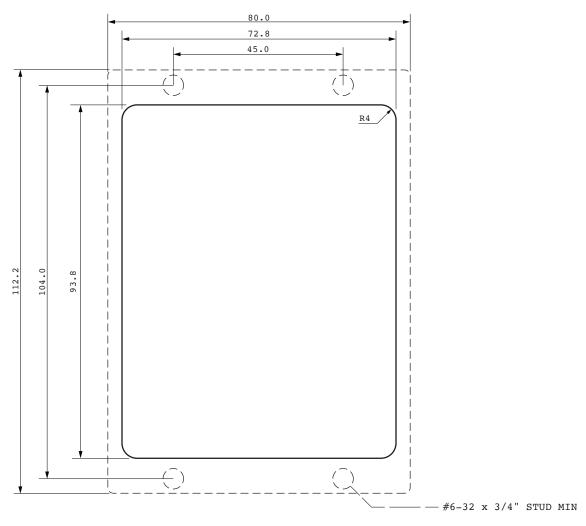

Board thickness: 30

| VIDA<br>TECH                 | Face plate cutout detail Keypad 4.5"           |            |                              | Unit:            |  |
|------------------------------|------------------------------------------------|------------|------------------------------|------------------|--|
|                              | Tolerance:  X±0.2mm X±0.1mm X±0.05mm  Angular: | Material:  | Finish:                      |                  |  |
|                              |                                                | Scale: 1:1 | No. piece:<br>N/A            | Date: 2021-10-18 |  |
|                              |                                                | Rev:       | Name:                        | Page: 1/1        |  |
| strongly prohibited except w | ith written permission                         |            | All rights reserved Vidatech |                  |  |