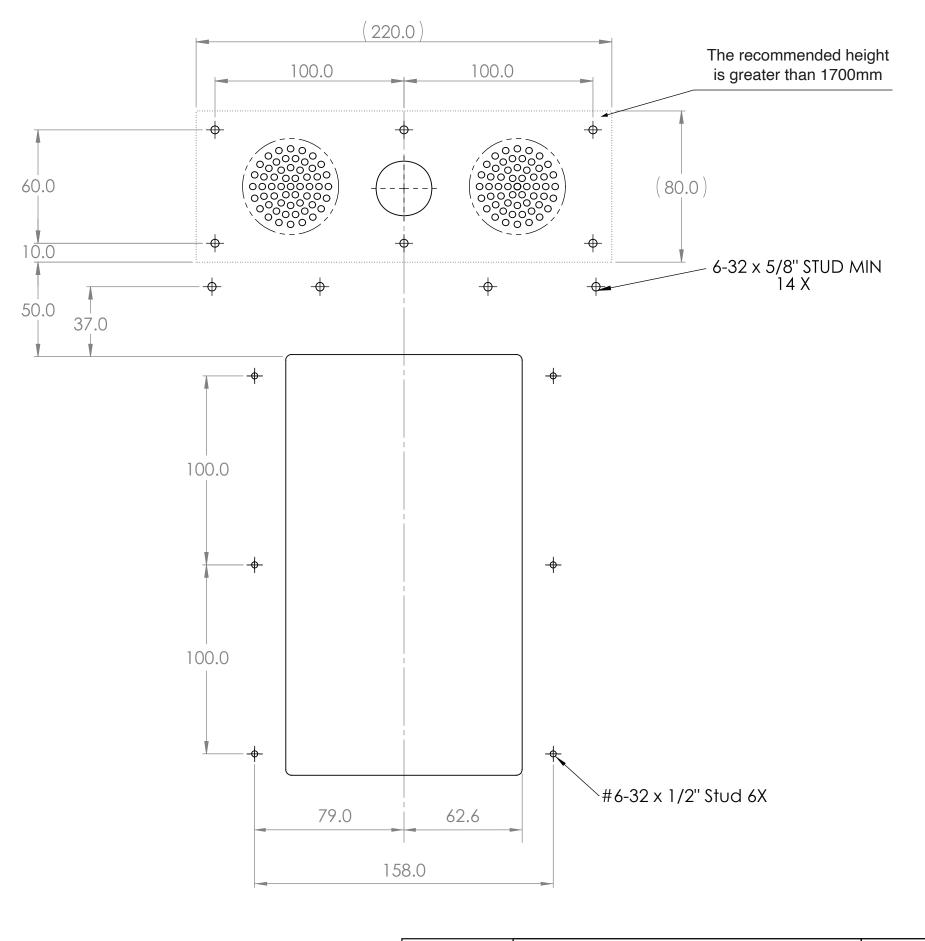

## Studing patern (10" screen landscape)

|                                                                                                 | TC1082 - Cutout 10" (Landscape) |            |                    | Unit:               |  |
|-------------------------------------------------------------------------------------------------|---------------------------------|------------|--------------------|---------------------|--|
| VIDA                                                                                            | Tolerance:                      | Material:  | Finish:            | h:                  |  |
| TECH                                                                                            |                                 | Scale: 1:2 | No. piece:<br>N/A  | Date:<br>2025-01-07 |  |
|                                                                                                 | Angular:                        | Rev:       | Name:<br>A.Martino | Page:<br>1/1        |  |
| Reproduction is strongly prohibited except with written permission  All rights reserved Vidates |                                 |            |                    |                     |  |

The information on this technical drawing is the intellectual property of Vidatech