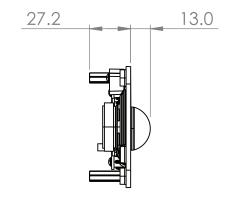

Reproduction is strongly prohibited except with written permission

All rights reserved Vidatech

|                              | Title:                 |                       |                     | Unit:            |
|------------------------------|------------------------|-----------------------|---------------------|------------------|
|                              | Camera n               | module without switch |                     | MM               |
| VIDA<br>TECH                 | Tolerance:             | Material:             | Finish:             | l                |
|                              | Angular:               | Scale: 1:2            | No. piece:<br>N/A   | Date: 2024-05-02 |
|                              | Aligurar:              | Rev: 1.0              | Name:               | Page: 1/1        |
| strongly prohibited except v | ith written permission |                       | All rights reserved | Vidatech         |

The information on this technical drawing is the intellectual property of Vidatech

Reproduction is