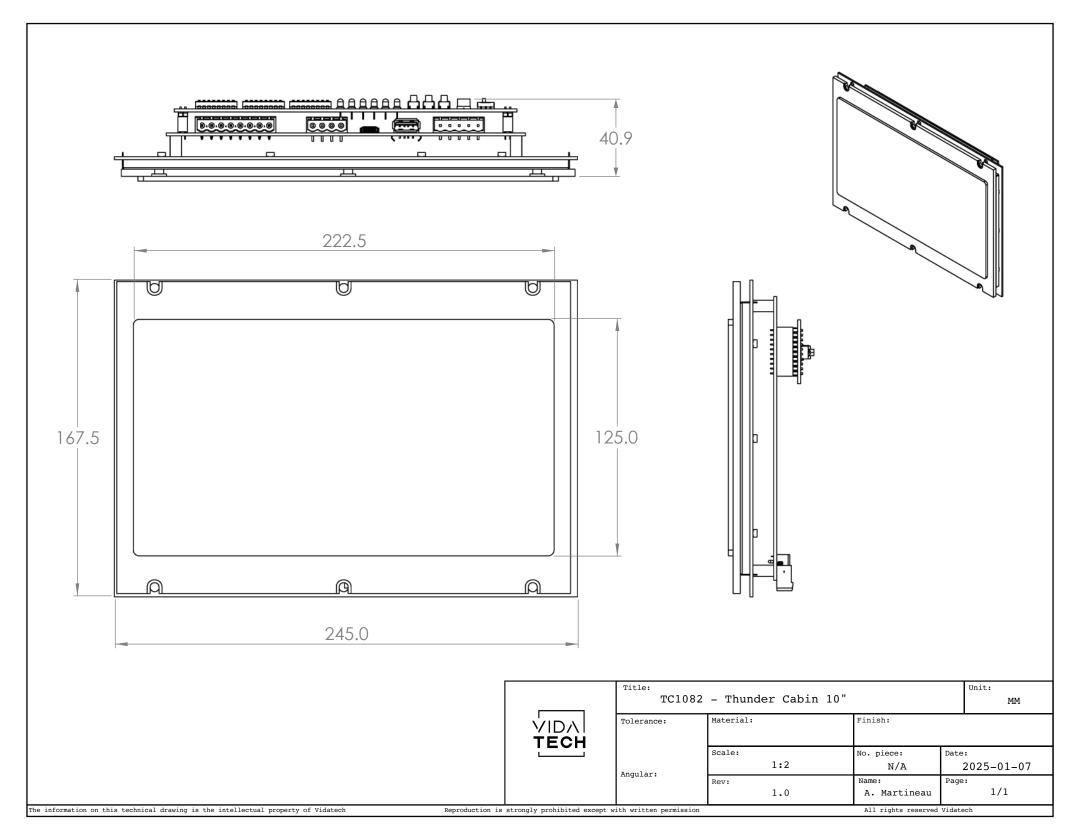

## <u>Cutout</u> (10" screen landscape)

| TECH    Material:   Finish:           |       | Title: TC1082 | - Cutout 10" (Land | lscape) | Unit: MM |
|---------------------------------------|-------|---------------|--------------------|---------|----------|
| 1:2 N/A 2025-01-07                    | VIDA] | Tolerance:    | Material:          | Finish: |          |
|                                       | TECH  |               |                    | - I     |          |
| Rev: Name: Page: R1.0 A.Martineau 1/1 |       | Angular:      |                    | l 1 -   |          |

The information on this technical drawing is the intellectual property of Vidatech

Reproduction is strongly prohibited except with written permission  $% \left( 1\right) =\left( 1\right) \left( 1\right)$ 

All rights reserved Vidatech