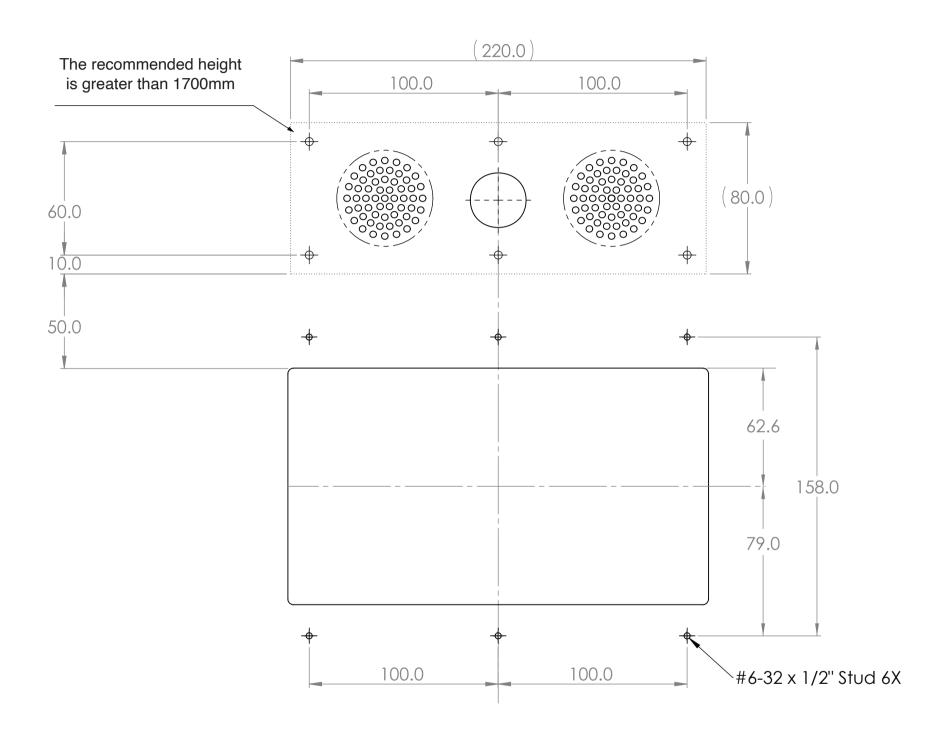

## Studing patern (10" screen landscape)

|                                                                                                 | TC1082 - Cutout 10" (Landscape) |            |                    | Unit:               |  |
|-------------------------------------------------------------------------------------------------|---------------------------------|------------|--------------------|---------------------|--|
| VIDA                                                                                            | Tolerance:                      | Material:  | Finish:            | h:                  |  |
| TECH                                                                                            |                                 | Scale: 1:2 | No. piece:<br>N/A  | Date:<br>2025-01-07 |  |
|                                                                                                 | Angular:                        | Rev:       | Name:<br>A.Martino | Page:<br>1/1        |  |
| Reproduction is strongly prohibited except with written permission  All rights reserved Vidates |                                 |            |                    |                     |  |