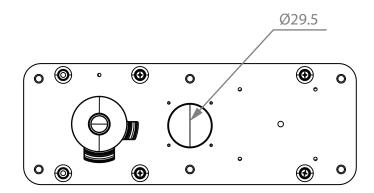

## Studing patern (10" screen landscape)

|                                                                                                 | TC1082 - Cutout 10" (Landscape) |            |                    | Unit:               |  |
|-------------------------------------------------------------------------------------------------|---------------------------------|------------|--------------------|---------------------|--|
| VIDA                                                                                            | Tolerance:                      | Material:  | Finish:            | h:                  |  |
| TECH                                                                                            |                                 | Scale: 1:2 | No. piece:<br>N/A  | Date:<br>2025-01-07 |  |
|                                                                                                 | Angular:                        | Rev:       | Name:<br>A.Martino | Page:<br>1/1        |  |
| Reproduction is strongly prohibited except with written permission  All rights reserved Vidates |                                 |            |                    |                     |  |