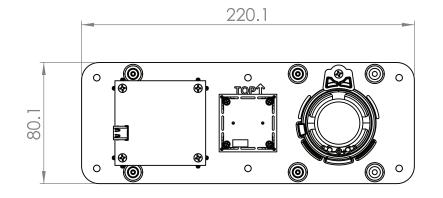

Reproduction is strongly prohibited except with written permission

All rights reserved Vidatech

|                              | Title:                 |                       |                     | Unit:            |
|------------------------------|------------------------|-----------------------|---------------------|------------------|
|                              | Camera n               | module without switch |                     | MM               |
| VIDA<br>TECH                 | Tolerance:             | Material:             | Finish:             | l                |
|                              | Angular:               | Scale: 1:2            | No. piece:<br>N/A   | Date: 2024-05-02 |
|                              | Aligurar:              | Rev: 1.0              | Name:               | Page: 1/1        |
| strongly prohibited except v | ith written permission |                       | All rights reserved | Vidatech         |

The information on this technical drawing is the intellectual property of Vidatech

Reproduction is