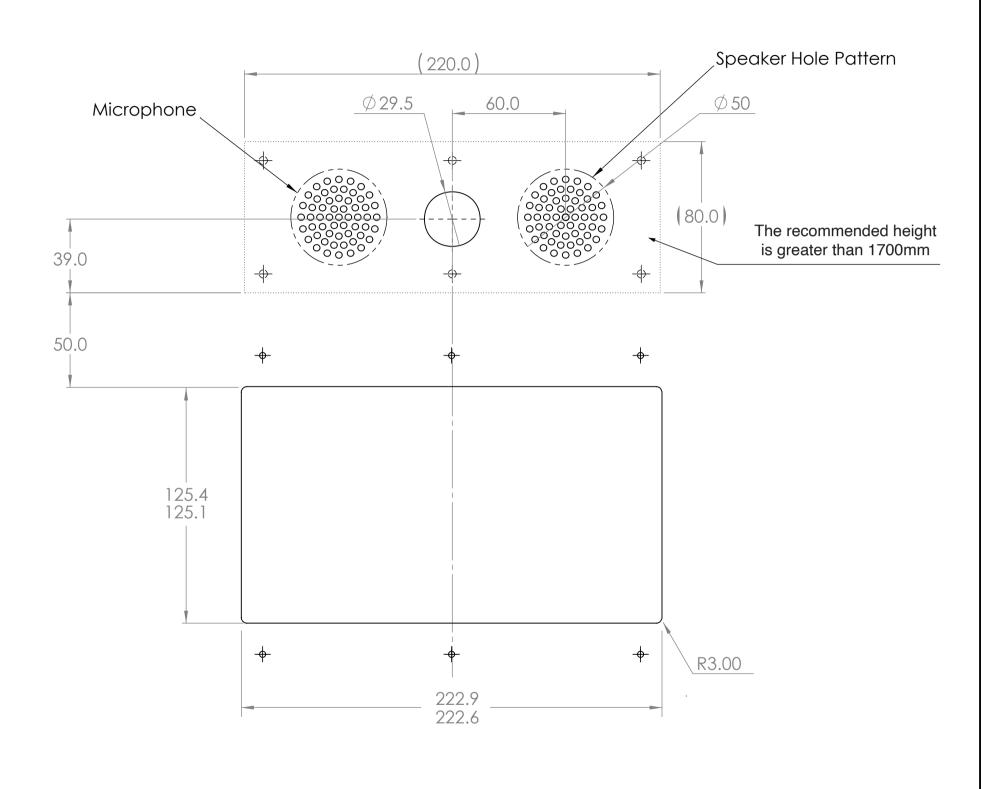

## <u>Cutout</u> (10" screen landscape)

| TECH    Material:   Finish:           |       | Title: TC1082 | - Cutout 10" (Land | lscape) | Unit: MM |
|---------------------------------------|-------|---------------|--------------------|---------|----------|
| 1:2 N/A 2025-01-07                    | VIDA] | Tolerance:    | Material:          | Finish: |          |
|                                       | TECH  |               |                    | - I     |          |
| Rev: Name: Page: R1.0 A.Martineau 1/1 |       | Angular:      |                    | l 1 -   |          |