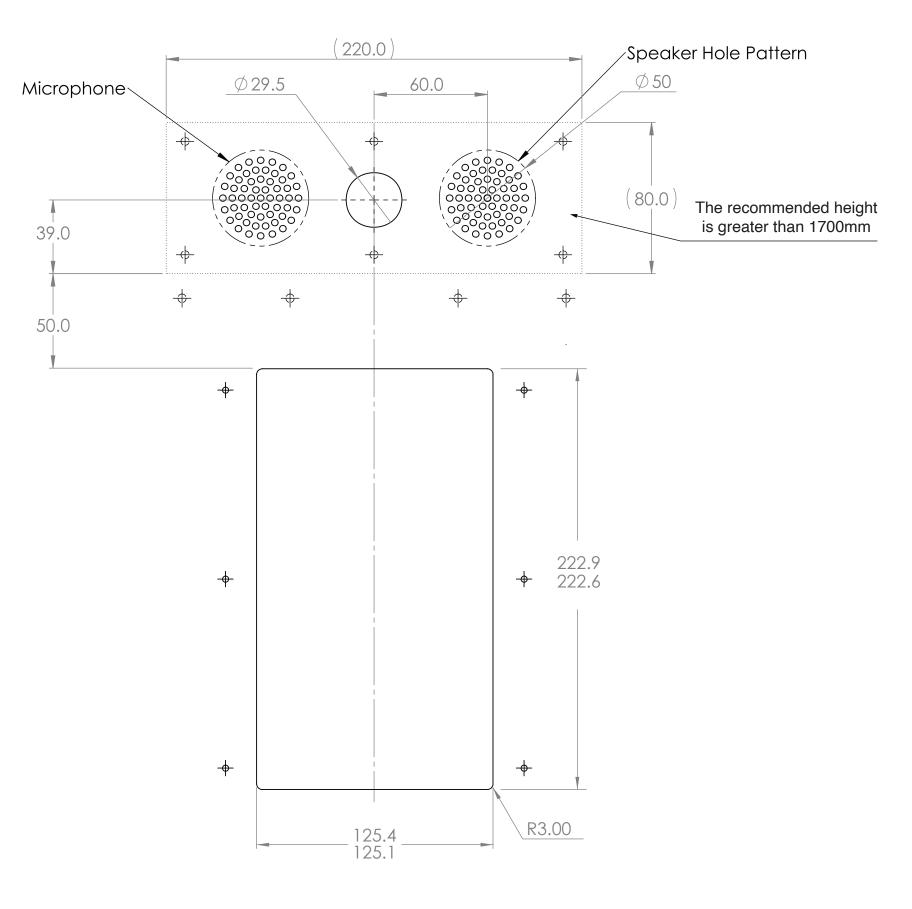

## Cutout (10" screen portrait)

The information on this technical drawing is the intellectual property of Vidatech

Reproduction is strongly prohibited except with written permission

All rights reserved Vidatech