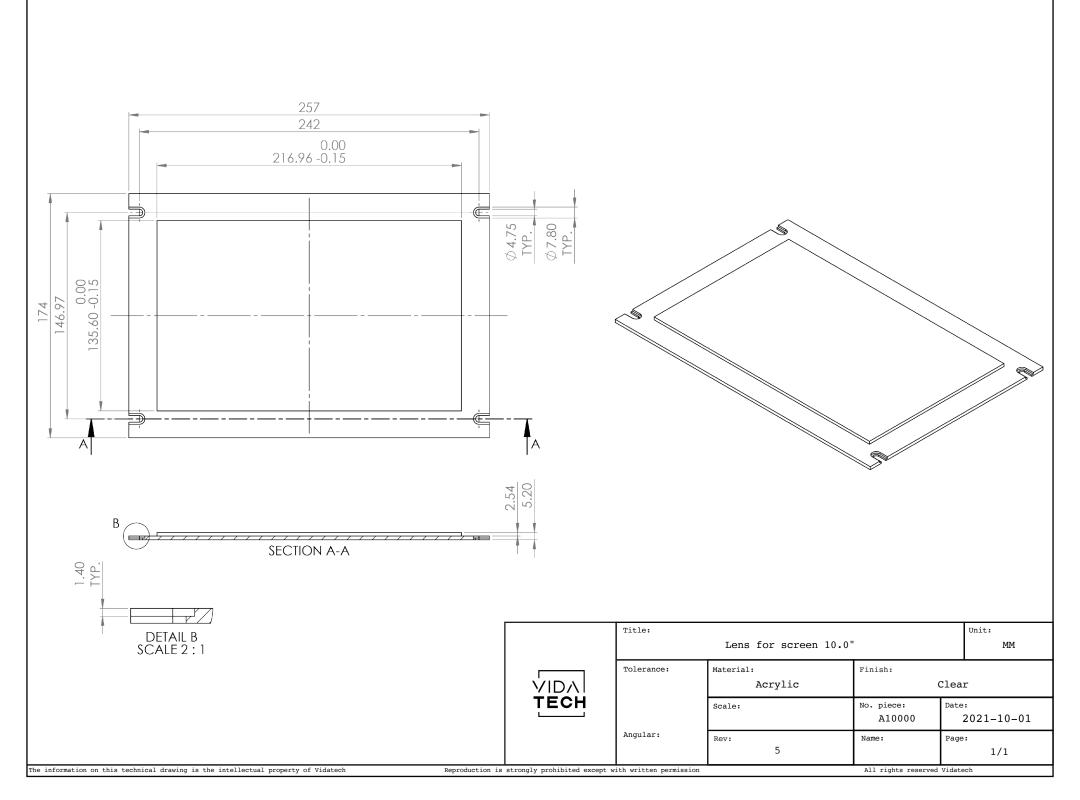

#### F102X – CANBus 10" LCD indicator

No voice

F1022 CANBus 10" LCD indicator with voice

With voice

- Supply must be between 16VDC to 28VDC.
- Speaker must be  $4\Omega$  to  $45\Omega$ , 5Watts minimum.
- Up to 12 minutes 38 seconds of message time.
- Speaker wire length must be less than 500 feet to prevent noise.
- .via files are for audio configuration. Only one .via file must be present on the USB dongle.
- .via and visual files must be place on the root of a USB dongle, then connected to a powered voice until the USB light stops blinking.
- Must be installed in COP.
- · Brightness of the LCD is controlled by "brightness" potentiometer.
- Volume of the voice annunciator is controlled by "volume" potentiometer.
- Press ENTER to go the main menu of the LCD, then navigate with UP/DOWN switches. Refer to F7022 operation manual on our website.
- Switch setting :