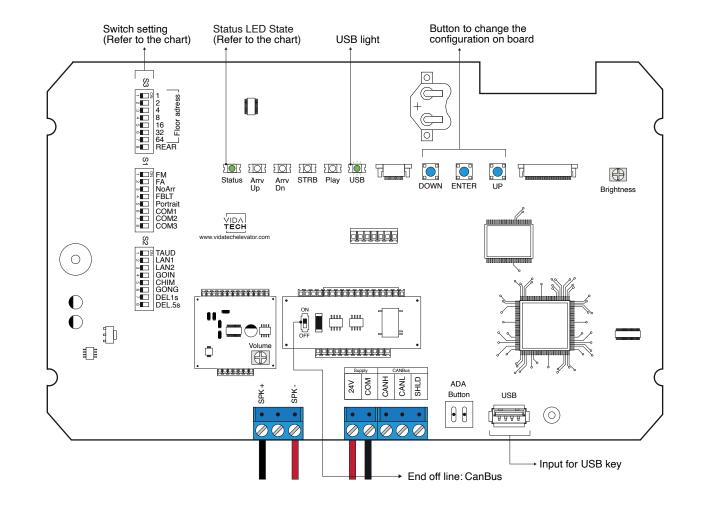

#### F102X – CANBus 10" LCD indicator

No voice

F1022 CANBus 10" LCD indicator with voice

With voice

- Supply must be between 16VDC to 28VDC.
- Speaker must be  $4\Omega$  to  $45\Omega$ , 5Watts minimum.
- Up to 12 minutes 38 seconds of message time.
- Speaker wire length must be less than 500 feet to prevent noise.
- .via files are for audio configuration. Only one .via file must be present on the USB dongle.
- .via and visual files must be place on the root of a USB dongle, then connected to a powered voice until the USB light stops blinking.
- Must be installed in COP.
- · Brightness of the LCD is controlled by "brightness" potentiometer.
- Volume of the voice annunciator is controlled by "volume" potentiometer.
- Press ENTER to go the main menu of the LCD, then navigate with UP/DOWN switches. Refer to F7022 operation manual on our website.
- Switch setting :