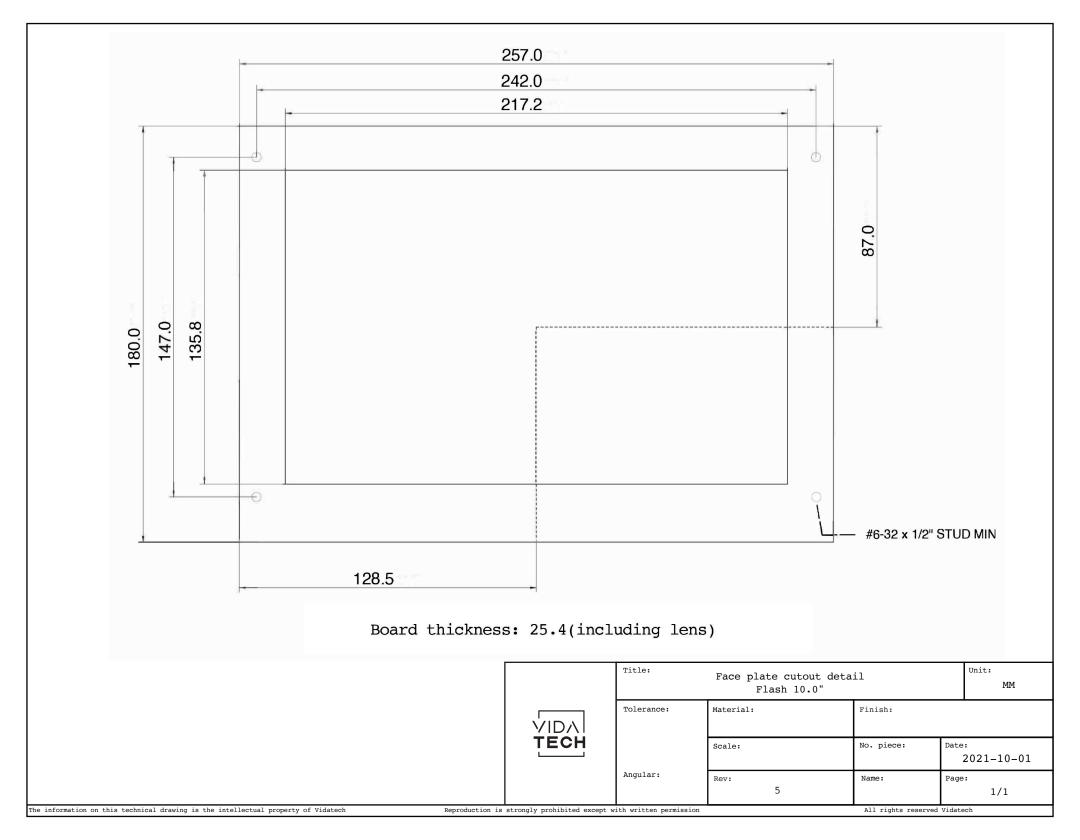

#### F102X – CANBus 10" LCD indicator

No voice

F1022 CANBus 10" LCD indicator with voice

With voice

- Supply must be between 16VDC to 28VDC.
- Speaker must be  $4\Omega$  to  $45\Omega$ , 5Watts minimum.
- Up to 12 minutes 38 seconds of message time.
- Speaker wire length must be less than 500 feet to prevent noise.
- .via files are for audio configuration. Only one .via file must be present on the USB dongle.
- .via and visual files must be place on the root of a USB dongle, then connected to a powered voice until the USB light stops blinking.
- Must be installed in COP.
- · Brightness of the LCD is controlled by "brightness" potentiometer.
- Volume of the voice annunciator is controlled by "volume" potentiometer.
- Press ENTER to go the main menu of the LCD, then navigate with UP/DOWN switches. Refer to F7022 operation manual on our website.
- Switch setting :